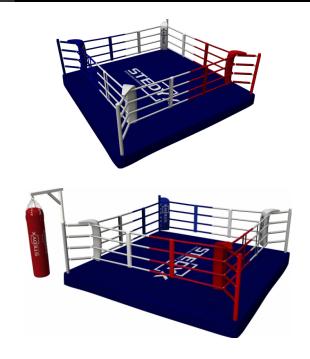

Thanks to its truss structure, the boxing ring is strong and stable. It is suitable for the most demanding training and sparring. The elevated OSB floor has a padded layer of 1.5 cm and a cotton canvas. We normally supply this ring with 4 ropes. The safety of the athletes is our first priority.

### Purposeful design:

It is simple! The elevated 30 cm (1 ft) OSB floor ensures comfortable training. The floor of the ring is well cushioned and covered with a cotton canvas, and it meets the most stringent requirements of boxing federations. The surface of the frame is galvanically treated so as to provide exceptional durability and longevity.

# Safety:

Thanks to its truss structure, the boxing ring is strong and stable. It is suitable for the most demanding training and sparring. The elevated OSB floor has a padded layer of 1.5 cm and a cotton canvas. We normally supply this ring with 4 ropes. The safety of the athletes is our first priority.

Because we are the manufacturer, we can offer you this boxing ring in more color variants. You can choose color combinations of the ropes,